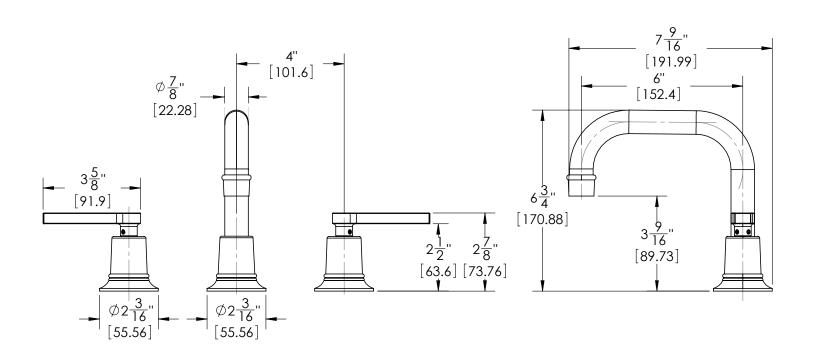

## **TECHNICAL DETAILS**

ADA Compliance: Yes Deck Thickness Maximum: 2" Deck Thickness Minimum: 1/8" Drain Style: Push to Close Drain Assembly Material: Brass Fitting Hole Diameter: 1 1/8" Number of Holes: Three Hole Number of Handles: Two Spout Height: 6 3/4" Installation Type: Deck Mounted Primary Material: Brass Valve Material: Ceramic Flow Restriction: 1.2 gpm Water Pressure Maximum: 85 PSI Water Pressure Minimum: 20 PSI Water Pressure Recommended: 60 PSI