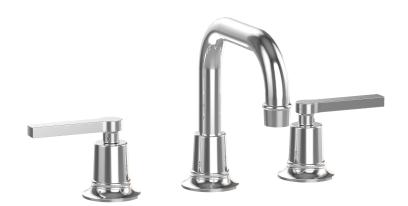

# Widespread Faucet with Lever Handles

501-06

## **TECHNICAL DETAILS**

ADA Compliance: Yes Deck Thickness Maximum: 2" Deck Thickness Minimum: 1/8" Drain Style: Push to Close Drain Assembly Material: Brass Fitting Hole Diameter: 1 1/8" Number of Holes: Three Hole Number of Handles: Two Spout Height: 6 3/4" Installation Type: Deck Mounted Primary Material: Brass Valve Material: Ceramic Flow Restriction: 1.2 gpm Water Pressure Maximum: 85 PSI Water Pressure Minimum: 20 PSI Water Pressure Recommended: 60 PSI

#### **PRODUCT FEATURES**

- Style: Traditional
- Collection: Hex Modern
- Temperature Controlled By Handles
- Lever Handles