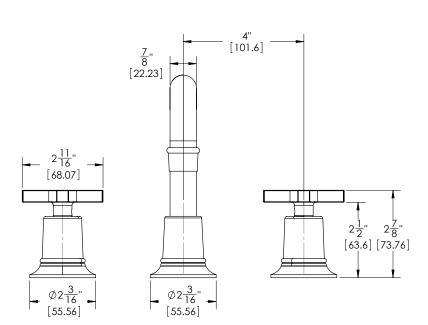

## **TECHNICAL DETAILS**

ADA Compliance: Yes Deck Thickness Maximum: 2" Deck Thickness Minimum: 1/8" Drain Style: Push to Close Drain Assembly Material: Brass Fitting Hole Diameter: 1 1/8" Number of Holes: Three Hole Number of Handles: Two Spout Height: 6 3/4" Installation Type: Deck Mounted Primary Material: Brass Valve Material: Ceramic Flow Restriction: 1.2 gpm Water Pressure Maximum: 85 PSI Water Pressure Minimum: 20 PSI Water Pressure Recommended: 60 PSI