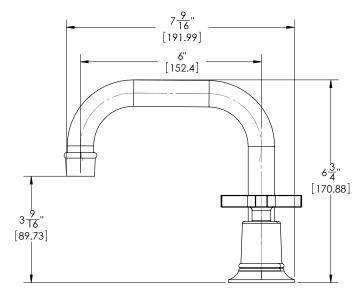

## **TECHNICAL DETAILS**

ADA Compliance: Yes Deck Thickness Maximum: 2" Deck Thickness Minimum: 1/8" Drain Style: Push to Close Drain Assembly Material: Brass Fitting Hole Diameter: 1 1/8" Number of Holes: Three Hole Number of Handles: Two Spout Height: 6 3/4" Installation Type: Deck Mounted Primary Material: Brass Valve Material: Ceramic Flow Restriction: 1.2 gpm Water Pressure Maximum: 85 PSI Water Pressure Minimum: 20 PSI Water Pressure Recommended: 60 PSI