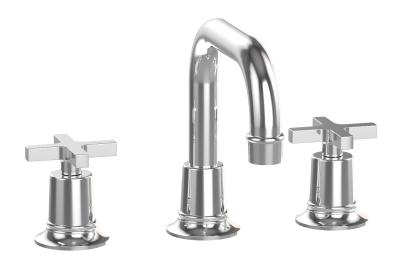

# Widespread Faucet with Cross Handles

501-05

#### **PRODUCT FEATURES**

- Style: Traditional
- Collection: Hex Modern
- Temperature Controlled By Handles
- Cross Handles