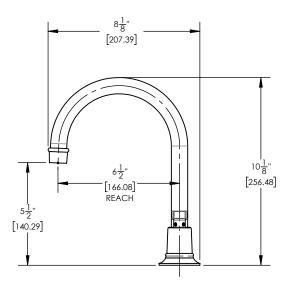

### Widespread Faucet with Lever Handles

# **TECHNICAL DETAILS**

ADA Compliance: Yes Deck Thickness Maximum: 2" Deck Thickness Minimum: 1/8" Drain Style: Push to Close Drain Assembly Material: Brass Fitting Hole Diameter: 1 1/8" Number of Holes: Three Hole Number of Handles: Two Spout Height: 97/8" Installation Type: Deck Mounted Primary Material: Brass Valve Material: Ceramic Flow Restriction: 1.2 gpm Water Pressure Maximum: 85 PSI Water Pressure Minimum: 20 PSI Water Pressure Recommended: 60 PSI