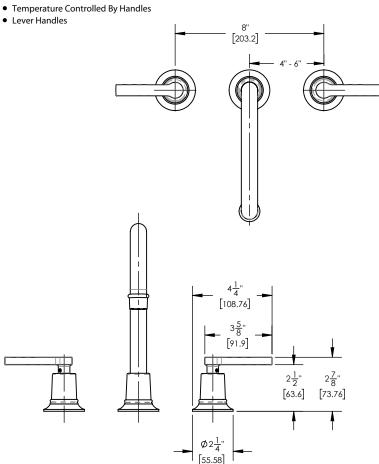

### Widespread Faucet with Lever Handles

# **TECHNICAL DETAILS**

ADA Compliance: Yes Deck Thickness Maximum: 2" Deck Thickness Minimum: 1/8" Drain Style: Push to Close Drain Assembly Material: Brass Fitting Hole Diameter: 1 1/8" Number of Holes: Three Hole Number of Handles: Two Spout Height: 97/8" Installation Type: Deck Mounted Primary Material: Brass Valve Material: Ceramic Flow Restriction: 1.2 gpm Water Pressure Maximum: 85 PSI Water Pressure Minimum: 20 PSI Water Pressure Recommended: 60 PSI