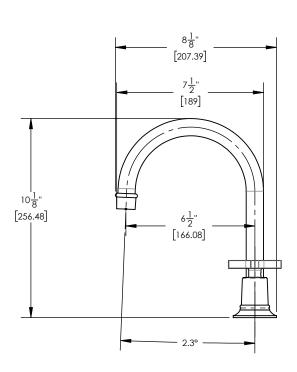

# **TECHNICAL DETAILS**

ADA Compliance: Yes Deck Thickness Maximum: 2" Deck Thickness Minimum: 1/8" Drain Style: Push to Close Drain Assembly Material: Brass Fitting Hole Diameter: 1 1/8" Number of Holes: Three Hole Number of Handles: Two Spout Height: 9 7/8" Installation Type: Deck Mounted Primary Material: Brass Valve Material: Ceramic Flow Restriction: 1.2 gpm Water Pressure Maximum: 85 PSI Water Pressure Minimum: 20 PSI Water Pressure Recommended: 60 PSI