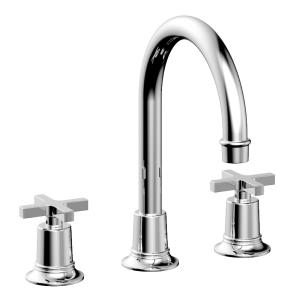

# Widespread Faucet with Cross Handles

501-03

# **TECHNICAL DETAILS**

ADA Compliance: Yes Deck Thickness Maximum: 2" Deck Thickness Minimum: 1/8" Drain Style: Push to Close Drain Assembly Material: Brass Fitting Hole Diameter: 1 1/8" Number of Holes: Three Hole Number of Handles: Two Spout Height: 9 7/8" Installation Type: Deck Mounted Primary Material: Brass Valve Material: Ceramic Flow Restriction: 1.2 gpm Water Pressure Maximum: 85 PSI Water Pressure Minimum: 20 PSI Water Pressure Recommended: 60 PSI

## **PRODUCT FEATURES**

- Style: Traditional
- Collection: Hex Modern
- Temperature Controlled By Handles