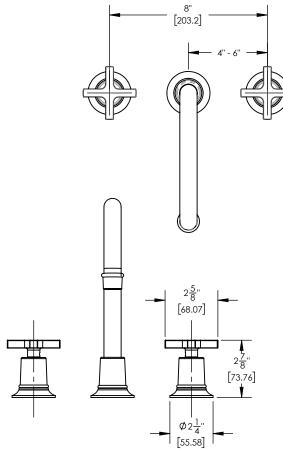

# **TECHNICAL DETAILS**

ADA Compliance: Yes Deck Thickness Maximum: 2" Deck Thickness Minimum: 1/8" Drain Style: Push to Close Drain Assembly Material: Brass Fitting Hole Diameter: 1 1/8" Number of Holes: Three Hole Number of Handles: Two Spout Height: 9 7/8" Installation Type: Deck Mounted Primary Material: Brass Valve Material: Ceramic Flow Restriction: 1.2 gpm Water Pressure Maximum: 85 PSI Water Pressure Minimum: 20 PSI Water Pressure Recommended: 60 PSI