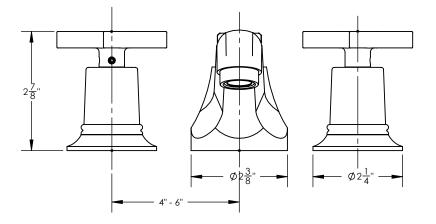

## **TECHNICAL DETAILS**

ADA Compliance: Yes Deck Thickness Maximum: 2" Deck Thickness Minimum: 1/8" Drain Assembly Material: Brass Drain Style: Lift pop-up Fitting Hole Diameter: 1 1/8" Number of Holes: Three Hole Number of Handles: Two Handle Spread Maximum: 12" Handle Spread Minimum: 8" Handle Turn Angle: Quarter Turn Spout Reach: 5 5/8" Inlet Connection Type: Male 1/2" NPSM Installation Type: Deck Mounted Primary Material: Brass Valve Material: Ceramic Flow Restriction: 1.2 gpm Water Pressure Maximum: 85 PSI Water Pressure Minimum: 20 PSI