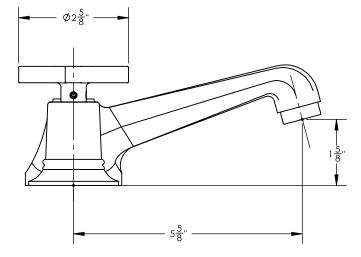

## **TECHNICAL DETAILS**

ADA Compliance: Yes Deck Thickness Maximum: 2" Deck Thickness Minimum: 1/8" Drain Assembly Material: Brass Drain Style: Lift pop-up Fitting Hole Diameter: 1 1/8" Number of Holes: Three Hole Number of Handles: Two Handle Spread Maximum: 12" Handle Spread Minimum: 8" Handle Turn Angle: Quarter Turn Spout Reach: 5 5/8" Inlet Connection Type: Male 1/2" NPSM Installation Type: Deck Mounted Primary Material: Brass Valve Material: Ceramic Flow Restriction: 1.2 gpm Water Pressure Maximum: 85 PSI Water Pressure Minimum: 20 PSI