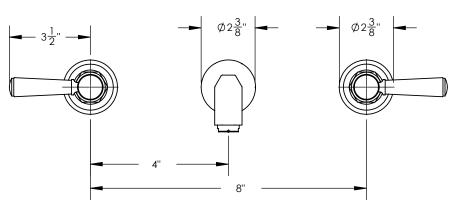

## **TECHNICAL DETAILS**

ADA Compliance: Yes
Fitting Hole Diameter: 1 1/8"
Number of Holes: Three Hole
Number of Handles: Two
Handle Turn Angle: Quarter Turn
Spout Reach: 8 1/4"
Installation Type: Wall Mounted
Primary Material: Brass
Valve Material: Ceramic
Flow Restriction: Full Flow
Water Pressure Maximum: 85 PSI
Water Pressure Recommended: 60 PSI
Water Pressure Recommended: 60 PSI