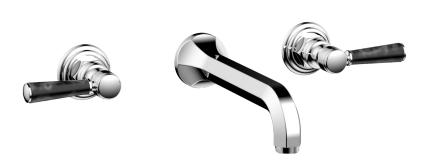

Defining Luxury Since 1959

Wall Tub Set with Lever Handles

500-58

## **PRODUCT FEATURES**

- Style: Traditional
- Collection: Hex Traditional
- Temperature Controlled By Handles
- Lever Handles