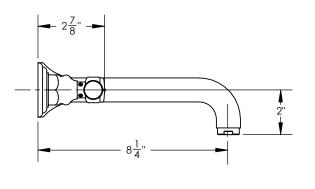

## **TECHNICAL DETAILS**

ADA Compliance: Yes
Fitting Hole Diameter: 1 1/8"
Number of Holes: Three Hole
Number of Handles: Two
Handle Turn Angle: Quarter Turn
Spout Reach: 8 1/4"
Installation Type: Wall Mounted
Primary Material: Brass
Valve Material: Ceramic
Flow Restriction: Full Flow
Water Pressure Maximum: 85 PSI
Water Pressure Recommended: 60 PSI
Water Pressure Recommended: 60 PSI