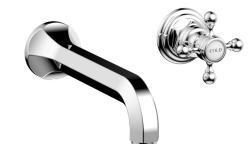

## Wall Tub Set with Cross Handles

500-56

#### **PRODUCT FEATURES**

- Style: Traditional
- Collection: Hex Traditional
- Temperature Controlled By Handles
- Cross Handles