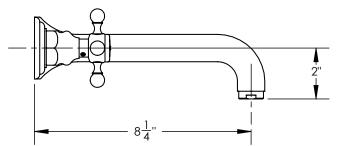

## **TECHNICAL DETAILS**

ADA Compliance: Yes Fitting Hole Diameter: 1 1/8" Number of Holes: Three Hole Number of Handles: Two Handle Turn Angle: Quarter Turn Spout Reach: 8 1/4" Installation Type: Wall Mounted Primary Material: Brass Valve Material: Ceramic Flow Restriction: Full Flow Water Pressure Maximum: 85 PSI Water Pressure Minimum: 20 PSI Water Pressure Recommended: 60 PSI