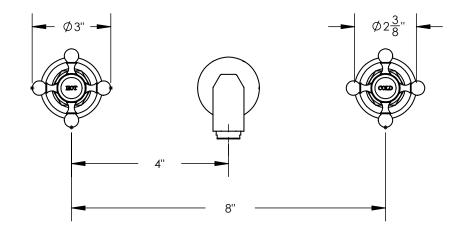

## **TECHNICAL DETAILS**

ADA Compliance: Yes Fitting Hole Diameter: 1 1/8" Number of Holes: Three Hole Number of Handles: Two Handle Turn Angle: Quarter Turn Spout Reach: 8 1/4" Installation Type: Wall Mounted Primary Material: Brass Valve Material: Ceramic Flow Restriction: Full Flow Water Pressure Maximum: 85 PSI Water Pressure Minimum: 20 PSI Water Pressure Recommended: 60 PSI