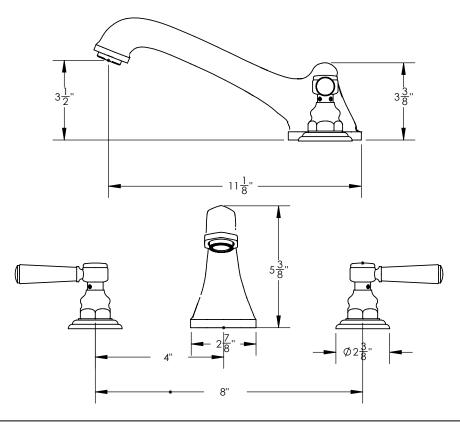

## Deck Tub Set with Lever Handles

500-41

# **TECHNICAL DETAILS**

ADA Compliance: Yes Deck Thickness Maximum: 2" Deck Thickness Minimum: 1/8" Fitting Hole Diameter: 1 1/8" Number of Holes: Three Hole Number of Handles: Two Handle Spread Maximum: 12" Handle Spread Minimum: 8" Handle Turn Angle: Quarter Turn Spout Reach: Spout Height: 5 3/8" Inlet Connection Type: Male 3/4" NPT Installation Type: Deck Mounted Primary Material: Brass Valve Material: Ceramic Flow Restriction: Full Flow Water Pressure Maximum: 85 PSI Water Pressure Minimum: 20 PSI