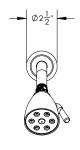

# **TECHNICAL DETAILS**

ADA Compliance: Yes Access Hole Diameter: 5" Handle Turn Angle: 115° Spout Reach: 8 1/4"

Type of Connection: Female 1/2" NPT Connection

Installation Type: Wall Mounted

Primary Material: Brass

Valve Material: Ceramic

Shower Flow Restriction: 1.8 GPM Spout Flow Restriction: Full Flow Water Pressure Maximum: 85 PSI Water Pressure Minimum: 20 PSI Water Pressure Recommended: 60 PSI