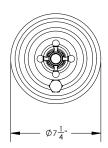

# **TECHNICAL DETAILS**

ADA Compliance: Yes Access Hole Diameter: 5" Handle Turn Angle: 115° Spout Reach: 8 1/4"

Type of Connection: Female 1/2" NPT Connection

Installation Type: Wall Mounted

Primary Material: Brass