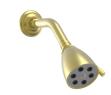

# Pressure Balance Tub and Shower Set

500-26

# **TECHNICAL DETAILS**

ADA Compliance: Yes Access Hole Diameter: 5" Handle Turn Angle: 115° Spout Reach: 8 1/4"

Type of Connection: Female 1/2" NPT Connection

Installation Type: Wall Mounted

Primary Material: Brass

## **PRODUCT FEATURES**

- Style: Traditional
- Collection: Hex Traditional
- Temperature Controlled By Pressure Balance
- Cross Handle