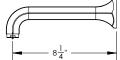

# **TECHNICAL DETAILS**

ADA Compliance: Yes Access Hole Diameter: 5" Handle Turn Angle: 115° Spout Reach: 8 1/4"

Type of Connection: Female 1/2" NPT Connection

Installation Type: Wall Mounted

Primary Material: Brass