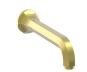

# **TECHNICAL DETAILS**

ADA Compliance: Yes Access Hole Diameter: 5" Handle Turn Angle: 115° Spout Reach: 8 1/4"

Type of Connection: Female 1/2" NPT Connection

Installation Type: Wall Mounted

Primary Material: Brass