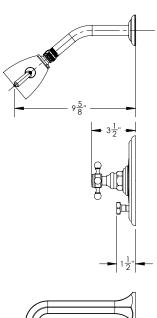

# **TECHNICAL DETAILS**

ADA Compliance: Yes Access Hole Diameter: 5" Handle Turn Angle: 115° Spout Reach: 8 1/4"

Type of Connection: Female 1/2" NPT Connection

Installation Type: Wall Mounted

Primary Material: Brass