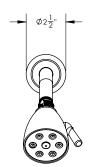

# **TECHNICAL DETAILS**

ADA Compliance: Yes Access Hole Diameter: 5" Handle Turn Angle: 115° Installation Type: Wall Mounted Primary Material: Brass Valve Material: Ceramic Flow Restriction: 1.8 gpm Water Pressure Maximum: 85 PSI Water Pressure Minimum: 20 PSI Water Pressure Recommended: 60 PSI