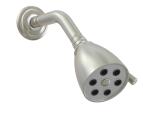

### Pressure Balance Shower Set

#### **PRODUCT FEATURES**

- Style: Traditional
- Collection: Hex Traditional
- Temperature Controlled By Pressure Balance
- Lever Handle