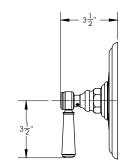

### Pressure Balance Shower Set

# **TECHNICAL DETAILS**

ADA Compliance: Yes Access Hole Diameter: 5" Handle Turn Angle: 115° Installation Type: Wall Mounted Primary Material: Brass Valve Material: Ceramic Flow Restriction: 1.8 gpm Water Pressure Maximum: 85 PSI Water Pressure Minimum: 20 PSI Water Pressure Recommended: 60 PSI