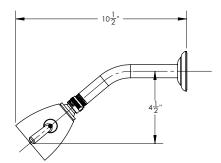

### Pressure Balance Shower Set

# **TECHNICAL DETAILS**

ADA Compliance: Yes Access Hole Diameter: 5" Handle Turn Angle: 115° Installation Type: Wall Mounted Primary Material: Brass Valve Material: Ceramic Flow Restriction: 1.8 gpm Water Pressure Maximum: 85 PSI Water Pressure Minimum: 20 PSI Water Pressure Recommended: 60 PSI