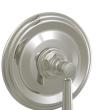

### Pressure Balance Shower Set

#### **PRODUCT FEATURES**

- Style: Traditional
- Collection: Hex Traditional
- Temperature Controlled By Pressure Balance
- Lever Handle