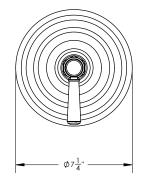

# **TECHNICAL DETAILS**

ADA Compliance: Yes Access Hole Diameter: 5" Handle Turn Angle: 115° Installation Type: Wall Mounted Primary Material: Brass Valve Material: Ceramic Flow Restriction: 1.8 gpm Water Pressure Maximum: 85 PSI Water Pressure Minimum: 20 PSI Water Pressure Recommended: 60 PSI