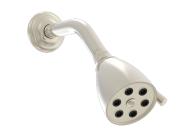

Defining Luxury Since 1959

Pressure Balance Shower Set

500-21

## **PRODUCT FEATURES**

- Style: Traditional
- Collection: Hex Traditional
- Temperature Controlled By Pressure Balance
- Cross Handle