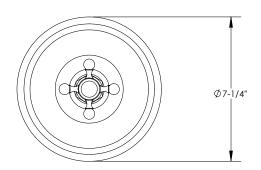

## **TECHNICAL DETAILS**

ADA Compliance: Yes
Access Hole Diameter: 5"
Handle Turn Angle: 115°
Installation Type: Wall Mounted
Primary Material: Brass
Valve Material: Ceramic
Flow Restriction: 1.8 gpm
Water Pressure Maximum: 85 PSI
Water Pressure Minimum: 20 PSI
Water Pressure Recommended: 60 PSI