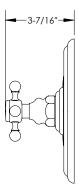

Defining Luxury Since 1959

Pressure Balance Shower Set

500-21

## **TECHNICAL DETAILS**

ADA Compliance: Yes
Access Hole Diameter: 5"
Handle Turn Angle: 115°
Installation Type: Wall Mounted
Primary Material: Brass
Valve Material: Ceramic
Flow Restriction: 1.8 gpm
Water Pressure Maximum: 85 PSI
Water Pressure Minimum: 20 PSI
Water Pressure Recommended: 60 PSI

## **PRODUCT FEATURES**

- Style: Traditional
- Collection: Hex Traditional
- Temperature Controlled By Pressure Balance
- Cross Handle