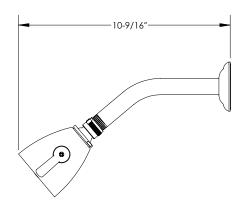

Defining Luxury Since 1959

Pressure Balance Shower Set

500-21

## **TECHNICAL DETAILS**

ADA Compliance: Yes
Access Hole Diameter: 5"
Handle Turn Angle: 115°
Installation Type: Wall Mounted
Primary Material: Brass
Valve Material: Ceramic
Flow Restriction: 1.8 gpm
Water Pressure Maximum: 85 PSI
Water Pressure Minimum: 20 PSI
Water Pressure Recommended: 60 PSI

## **PRODUCT FEATURES**

- Style: Traditional
- Collection: Hex Traditional
- Temperature Controlled By Pressure Balance
- Cross Handle