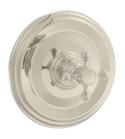

Defining Luxury Since 1959

Pressure Balance Shower Set

500-21

## **PRODUCT FEATURES**

- Style: Traditional
- Collection: Hex Traditional
- Temperature Controlled By Pressure Balance
- Cross Handle