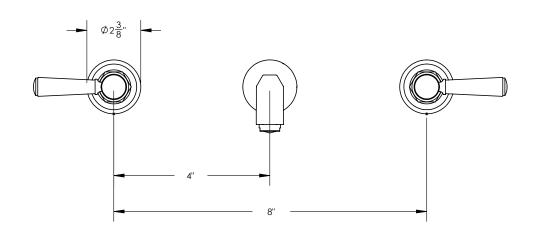

## **TECHNICAL DETAILS**

ADA Compliance: Yes

Drain Assembly Material: Brass
Drain Style: Push to Close
Fitting Hole Diameter: 1 1/8"
Number of Holes: Three Hole
Number of Handles: Two
Handle Turn Angle: Quarter Turn
Spout Reach: 8 1/4"
Installation Type: Wall Mounted
Primary Material: Brass
Valve Material: Ceramic
Flow Restriction: 1.2 gpm
Water Pressure Maximum: 85 PSI
Water Pressure Minimum: 20 PSI
Water Pressure Recommended: 60 PSI