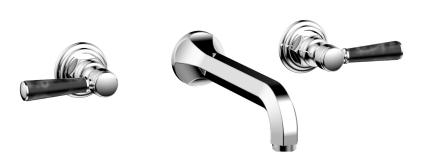

# Wall Lavatory Set with Lever Handles

500-13

#### **PRODUCT FEATURES**

- Style: Traditional
- Collection: Hex Traditional
- Temperature Controlled By Handles
- Lever Handles