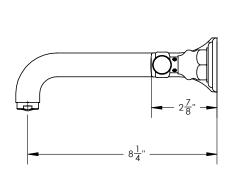

## **TECHNICAL DETAILS**

ADA Compliance: Yes

Drain Assembly Material: Brass
Drain Style: Push to Close
Fitting Hole Diameter: 1 1/8"
Number of Holes: Three Hole
Number of Handles: Two
Handle Turn Angle: Quarter Turn
Spout Reach: 8 1/4"
Installation Type: Wall Mounted
Primary Material: Brass
Valve Material: Ceramic
Flow Restriction: 1.2 gpm
Water Pressure Maximum: 85 PSI
Water Pressure Minimum: 20 PSI
Water Pressure Recommended: 60 PSI