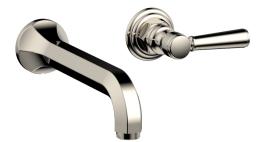

## Wall Lavatory Set with Lever Handles

500-12

#### **PRODUCT FEATURES**

- Style: Traditional
- Collection: Hex Traditional
- Temperature Controlled By Handles
- Lever Handles