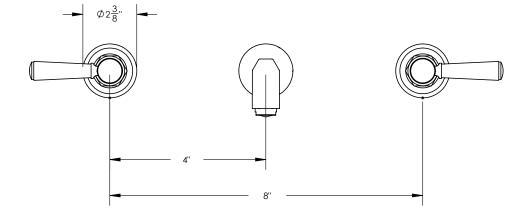

# **TECHNICAL DETAILS**

ADA Compliance: Yes Drain Assembly Material: Brass Drain Style: Push to Close Fitting Hole Diameter: 1 1/8" Number of Holes: Three Hole Number of Handles: Two Handle Turn Angle: Quarter Turn Spout Reach: 8 1/4" Installation Type: Wall Mounted Primary Material: Brass Valve Material: Ceramic Flow Restriction: 1.2 gpm Water Pressure Maximum: 85 PSI Water Pressure Minimum: 20 PSI