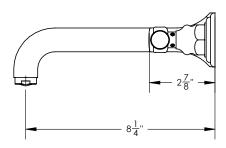

# **TECHNICAL DETAILS**

ADA Compliance: Yes Drain Assembly Material: Brass Drain Style: Push to Close Fitting Hole Diameter: 1 1/8" Number of Holes: Three Hole Number of Handles: Two Handle Turn Angle: Quarter Turn Spout Reach: 8 1/4" Installation Type: Wall Mounted Primary Material: Brass Valve Material: Ceramic Flow Restriction: 1.2 gpm Water Pressure Maximum: 85 PSI Water Pressure Minimum: 20 PSI