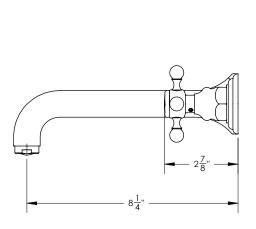

## **TECHNICAL DETAILS**

ADA Compliance: Yes

Drain Assembly Material: Brass
Drain Style: Push to Close
Fitting Hole Diameter: 1 1/8"
Number of Holes: Three Hole
Number of Handles: Two
Handle Turn Angle: Quarter Turn
Spout Reach: 8 1/4"
Installation Type: Wall Mounted
Primary Material: Brass
Valve Material: Ceramic
Flow Restriction: 1.2 gpm
Water Pressure Maximum: 85 PSI
Water Pressure Minimum: 20 PSI