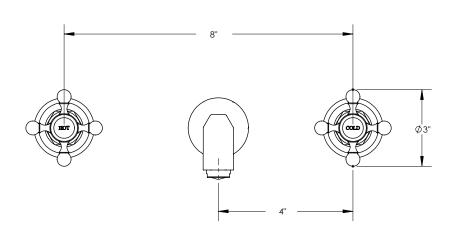

## **TECHNICAL DETAILS**

ADA Compliance: Yes

Drain Assembly Material: Brass
Drain Style: Push to Close
Fitting Hole Diameter: 1 1/8"
Number of Holes: Three Hole
Number of Handles: Two
Handle Turn Angle: Quarter Turn
Spout Reach: 8 1/4"
Installation Type: Wall Mounted
Primary Material: Brass
Valve Material: Ceramic
Flow Restriction: 1.2 gpm
Water Pressure Maximum: 85 PSI
Water Pressure Minimum: 20 PSI