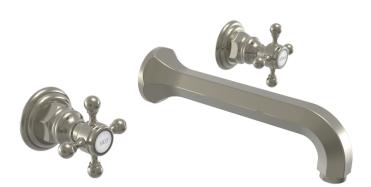

# Wall Lavatory Set with Cross Handles

500-11

#### **PRODUCT FEATURES**

- Style: Traditional
- Collection: Hex Traditional
- Temperature Controlled By Handles
- Cross Handles