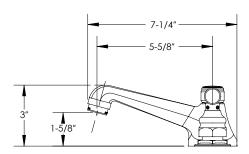

### **TECHNICAL DETAILS**

ADA Compliance: Yes Deck Thickness Maximum: 2" Deck Thickness Minimum: 1/8" Drain Assembly Material: Brass Drain Style: Lift pop-up Fitting Hole Diameter: 1 1/8" Number of Holes: Three Hole Number of Handles: Two Handle Spread Maximum: 12" Handle Spread Minimum: 8" Handle Turn Angle: Quarter Turn Spout Reach: 5 5/8" Spout Height: 3" Inlet Connection Type: Male 1/2" NPSM Installation Type: Deck Mounted Primary Material: Brass Valve Material: Ceramic Flow Restriction: 1.2 gpm Water Pressure Maximum: 85 PSI Water Pressure Minimum: 20 PSI