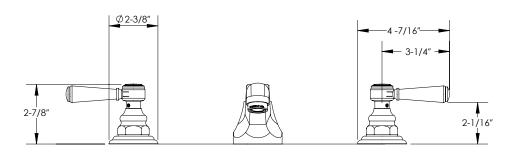

### **TECHNICAL DETAILS**

ADA Compliance: Yes Deck Thickness Maximum: 2" Deck Thickness Minimum: 1/8" Drain Assembly Material: Brass Drain Style: Lift pop-up Fitting Hole Diameter: 1 1/8" Number of Holes: Three Hole Number of Handles: Two Handle Spread Maximum: 12" Handle Spread Minimum: 8" Handle Turn Angle: Quarter Turn Spout Reach: 5 5/8" Spout Height: 3" Inlet Connection Type: Male 1/2" NPSM Installation Type: Deck Mounted Primary Material: Brass Valve Material: Ceramic Flow Restriction: 1.2 gpm Water Pressure Maximum: 85 PSI Water Pressure Minimum: 20 PSI