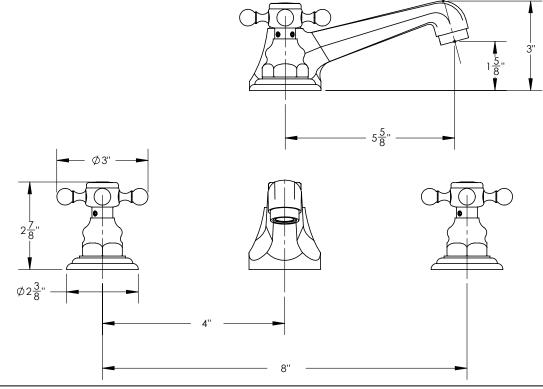

### **TECHNICAL DETAILS**

ADA Compliance: Yes Deck Thickness Maximum: 2" Deck Thickness Minimum: 1/8" Drain Assembly Material: Brass Drain Style: Lift pop-up Fitting Hole Diameter: 1 1/8" Number of Holes: Three Hole Number of Handles: Two Handle Spread Maximum: 12" Handle Spread Minimum: 8" Handle Turn Angle: Quarter Turn Spout Reach: 5 5/8" Spout Height: 3" Inlet Connection Type: Male 1/2" NPSM Installation Type: Deck Mounted Primary Material: Brass Valve Material: Ceramic Flow Restriction: 1.2 gpm Water Pressure Maximum: 85 PSI Water Pressure Minimum: 20 PSI