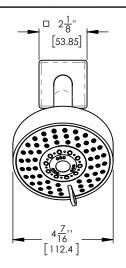

## PRODUCT DIMENSIONS

www. phylrich.com

1261 Logan Avenue, Costa Mesa, California 92626. Phone: 714.361.4800 Fax: 714.617.3120

ASME A112.181/ CSA B1251, ASME 112.18.2/ CSA B125.2, ANSI NSF, CEC