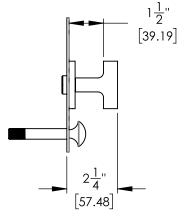

## PRODUCT DIMENSIONS

www. phylrich.com

1261 Logan Avenue, Costa Mesa, California 92626. Phone: 714.361.4800 Fax: 714.617.3120

ASME A112.181/ CSA B1251, ASME 112.18.2/ CSA B125.2, ANSI NSF, CEC