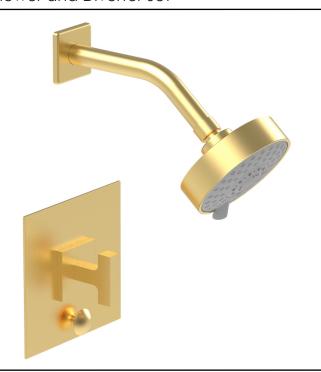

## PRODUCT FEATURES

- Style: Contemporary
- · Collection: Croi
- Temperature Controlled By Pressure Balance
- Lever Handle

.

## ■ TECHNICAL DETAILS

ADA Compliance: Yes
Access Hole Diameter: 5"
Handle Turn Angle: 115°
Installation Type: Wall Mounted
Primary Material: Brass
Valve Material: Ceramic
Flow Restriction: 1.8 gpm
Water Pressure Maximum: 85 PSI
Water Pressure Minimum: 20 PSI
Water Pressure Recommended: 60 PSI