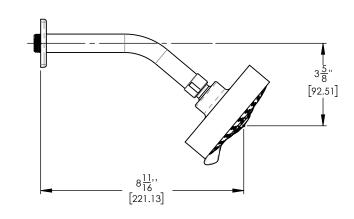

## PRODUCT DIMENSIONS

www. phylrich.com

1261 Logan Avenue, Costa Mesa, California 92626. Phone: 714.361.4800 Fax: 714.617.3120

ASME A112.181/ CSA B1251, ASME 112.18.2/ CSA B125.2, ANSI NSF, CEC