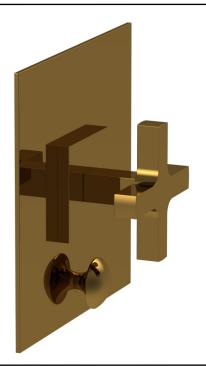

PRODUCT FEATURES

Temperature Controlled Pressure Balance

TECHNICAL DETAILS

Style: ContemporaryCollection: Croi

ADA Compliance: No Access Hole Diameter: 5" Handle Turn Angle: 115° Installation Type: Wall Mounted Primary Material: Brass Valve Material: Ceramic

Cross Handle