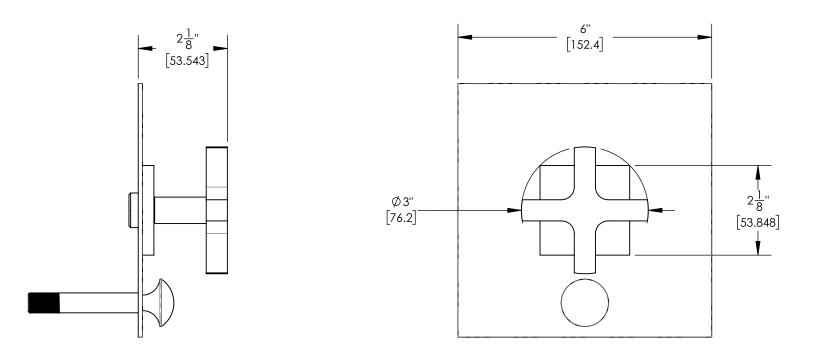

PRODUCT FEATURES

Temperature Controlled Pressure Balance

TECHNICAL DETAILS

Style: ContemporaryCollection: Croi

ADA Compliance: No Access Hole Diameter: 5" Handle Turn Angle: 115° Installation Type: Wall Mounted Primary Material: Brass Valve Material: Ceramic

Cross Handle



## PRODUCT DIMENSIONS

4-726



## www. phylrich.com

1261 Logan Avenue, Costa Mesa, California 92626. Phone: 714.361.4800 Fax: 714.617.3120 ASME A112.181/ CSA B1251, ASME 112.18.2/ CSA B125.2, ANSI NSF, CEC

WARRANTY Mechanical Warranty: 10 Years from date of purchase. Finish Warranty: See catalog for further information.