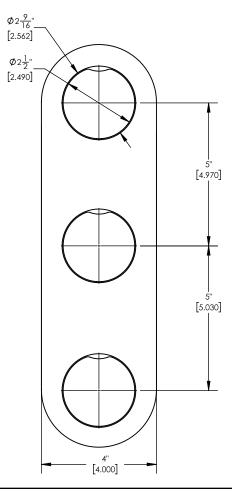

## TECHNICAL DETAILS

ADA Compliance: No Access Hole: 3" x 13" Number of Handles: 3 Handle Spread 5" Top Handle Turn Angle: Quarter Turn Bottom Handle Turn Angle: 115° Installation Type: Wall Mounted Primary Material: Brass Valve Material: Ceramic

### PRODUCT DIMENSIONS