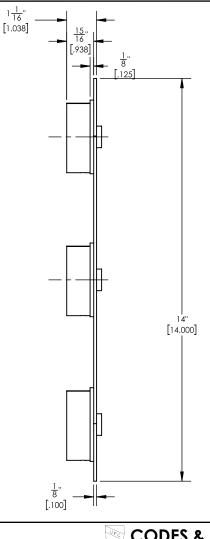

## TECHNICAL DETAILS

ADA Compliance: No Access Hole: 3" x 13" Number of Handles: 3 Handle Spread 5" Top Handle Turn Angle: Quarter Turn Bottom Handle Turn Angle: 115° Installation Type: Wall Mounted Primary Material: Brass Valve Material: Ceramic

### PRODUCT DIMENSIONS