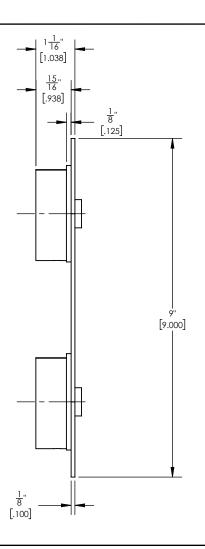

## ■ TECHNICAL DETAILS

ADA Compliance: No Access Hole: 3" x 8" Number of Handles: 2 Handle Spread: 5" Top Handle Turn Angle: Quarter Turn Bottom Handle Turn Angle: 115° - 118° Installation Type: Wall Mounted Primary Material: Brass Valve Material: Ceramic Flow Restriction: 6.5 gpm Water Pressure Maximum: 85 PSI Water Pressure Minimum: 20 PSI Water Pressure Recommended: 60 PSI

## PRODUCT DIMENSIONS

www. phylrich.com

CODES & STANDARDS

ASME A112.181/ CSA B1251, ASME 112.18.2/ CSA B125.2, ANSI NSF, CEC