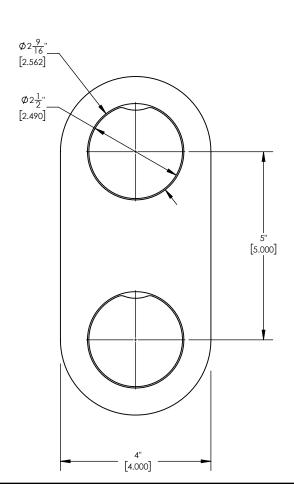

## ■ TECHNICAL DETAILS

ADA Compliance: No Access Hole: 3" x 8" Number of Handles: 2 Handle Spread: 5" Top Handle Turn Angle: Quarter Turn Bottom Handle Turn Angle: 115° - 118° Installation Type: Wall Mounted Primary Material: Brass Valve Material: Ceramic Flow Restriction: 6.5 gpm Water Pressure Maximum: 85 PSI Water Pressure Minimum: 20 PSI Water Pressure Recommended: 60 PSI

## PRODUCT DIMENSIONS

www. phylrich.com

CODES & STANDARDS

ASME A112.181/ CSA B1251, ASME 112.18.2/ CSA B125.2, ANSI NSF, CEC