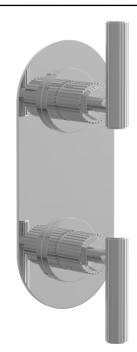

## PRODUCT FEATURES

- Style: Transitional
- Collection: Dustrie
- Temperature Controlled By Thermostatic
- Lever Handle
- Grooved