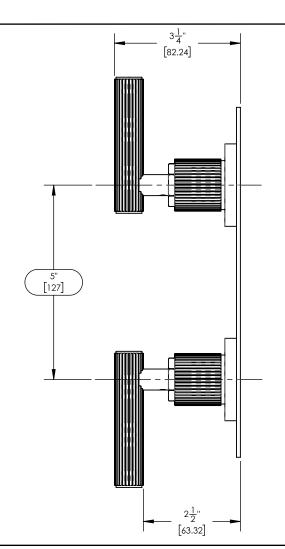

## ■ TECHNICAL DETAILS

ADA Compliance: Yes
Access Hole: 3" x 8"
Number of Handles: 2
Handle Spread: 5"
Top Handle Turn Angle: Quarter Turn
Bottom Handle Turn Angle: 115° - 118°
Installation Type: Wall Mounted
Primary Material: Brass
Valve Material: Ceramic
Flow Restriction: 6.5 gpm
Water Pressure Maximum: 85 PSI
Water Pressure Minimum: 20 PSI
Water Pressure Recommended: 60 PSI

## PRODUCT DIMENSIONS

www. phylrich.com

1261 Logan Avenue, Costa Mesa, California 92626. Phone: 714.361.4800 Fax: 714.617.3120

ASME A112.181/ CSA B1251, ASME 112.18.2/ CSA B125.2, ANSI NSF, CEC