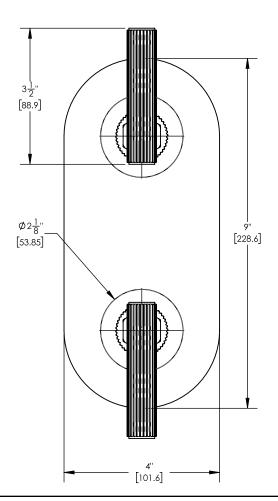

## ■ TECHNICAL DETAILS

ADA Compliance: Yes
Access Hole: 3" x 8"
Number of Handles: 2
Handle Spread: 5"
Top Handle Turn Angle: Quarter Turn
Bottom Handle Turn Angle: 115° - 118°
Installation Type: Wall Mounted
Primary Material: Brass
Valve Material: Ceramic
Flow Restriction: 6.5 gpm
Water Pressure Maximum: 85 PSI
Water Pressure Minimum: 20 PSI
Water Pressure Recommended: 60 PSI

## PRODUCT DIMENSIONS

www. phylrich.com

1261 Logan Avenue, Costa Mesa, California 92626. Phone: 714.361.4800 Fax: 714.617.3120

ASME A112.181/ CSA B1251, ASME 112.18.2/ CSA B125.2, ANSI NSF, CEC