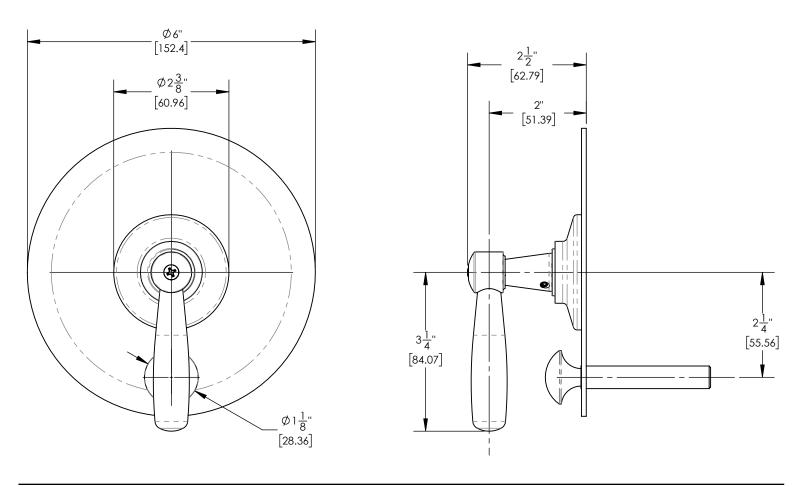

PRODUCT FEATURES

Temperature Controlled Pressure Balance

TECHNICAL DETAILS

Style: Transitional
Collection: Works

ADA Compliance: Yes Access Hole Diameter: 5" Handle Turn Angle: 115° Installation Type: Wall Mounted Primary Material: Brass Valve Material: Ceramic

Lever Handle

4-617



## PRODUCT DIMENSIONS



## www.phylrich.com

1261 Logan Avenue, Costa Mesa, California 92626. Phone: 714.361.4800 Fax: 714.617.3120

ASME A112.181/ CSA B1251, ASME 112.18.2/ CSA B125.2, ANSI NSF, CEC

## WARRANTY

Mechanical Warranty: 10 Years from date of purchase. Finish Warranty: See catalog for further information.