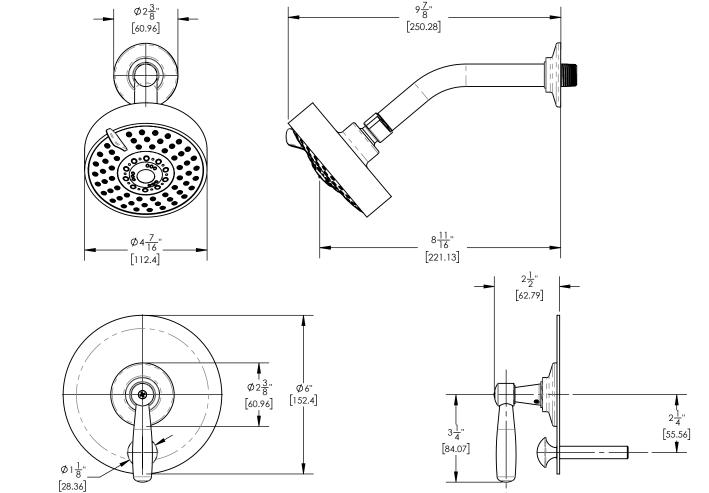

www. phylrich.com

1261 Logan Avenue, Costa Mesa, California 92626. Phone: 714.361.4800 Fax: 714.617.3120

PRODUCT DIMENSIONS

CODES & STANDARDS

ASME A112.181/ CSA B1251, ASME 112.18.2/ CSA B125.2, ANSI NSF, CEC