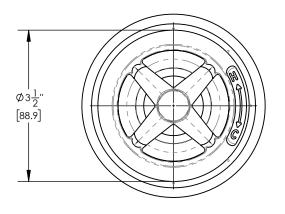

4-609





## PRODUCT FEATURES

- Style: Transitional
- Collection: Works
- Temperature Controlled By Thermostatic
- Cross Handles
- "Volume" Engraved
- .

## ■ TECHNICAL DETAILS

ADA Compliance: Yes
Access Hole: 2" x 7"
Number of Handles: 2
Handle Spread: 5"
Top Handle Turn Angle: Quarter Turn
Bottom Handle Turn Angle: 115° - 118°
Installation Type: Wall Mounted
Primary Material: Brass
Valve Material: Ceramic
Flow Restriction: 6.5 gpm
Water Pressure Maximum: 85 PSI
Water Pressure Minimum: 20 PSI
Water Pressure Recommended: 60 PSI

## PRODUCT DIMENSIONS









## www. phylrich.com

1261 Logan Avenue, Costa Mesa, California 92626. Phone: 714.361.4800 Fax: 714.617.3120