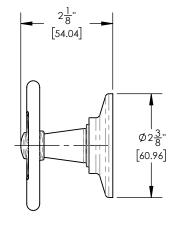

4-609





## PRODUCT FEATURES

- Style: Transitional
- Collection: Works
- Temperature Controlled By Thermostatic
- Cross Handles
- "Volume" Engraved
- .

## ■ TECHNICAL DETAILS

ADA Compliance: Yes
Access Hole: 2" x 7"
Number of Handles: 2
Handle Spread: 5"
Top Handle Turn Angle: Quarter Turn
Bottom Handle Turn Angle: 115° - 118°
Installation Type: Wall Mounted
Primary Material: Brass
Valve Material: Ceramic
Flow Restriction: 6.5 gpm
Water Pressure Maximum: 85 PSI
Water Pressure Minimum: 20 PSI
Water Pressure Recommended: 60 PSI

## PRODUCT DIMENSIONS









## www. phylrich.com

1261 Logan Avenue, Costa Mesa, California 92626. Phone: 714.361.4800 Fax: 714.617.3120