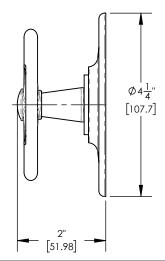

4-609





## PRODUCT FEATURES

- Style: Transitional
- Collection: Works
- Temperature Controlled By Thermostatic
- Cross Handles
- "Volume" Engraved
- .

## ■ TECHNICAL DETAILS

ADA Compliance: Yes
Access Hole: 2" x 7"
Number of Handles: 2
Handle Spread: 5"
Top Handle Turn Angle: Quarter Turn
Bottom Handle Turn Angle: 115° - 118°
Installation Type: Wall Mounted
Primary Material: Brass
Valve Material: Ceramic
Flow Restriction: 6.5 gpm
Water Pressure Maximum: 85 PSI
Water Pressure Minimum: 20 PSI
Water Pressure Recommended: 60 PSI

## PRODUCT DIMENSIONS









## www. phylrich.com

1261 Logan Avenue, Costa Mesa, California 92626. Phone: 714.361.4800 Fax: 714.617.3120