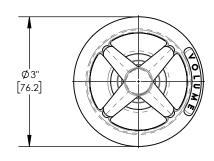

4-609





## PRODUCT FEATURES

- Style: Transitional
- Collection: Works
- Temperature Controlled By Thermostatic
- Cross Handles
- "Volume" Engraved
- .

## ■ TECHNICAL DETAILS

ADA Compliance: Yes
Access Hole: 2" x 7"
Number of Handles: 2
Handle Spread: 5"
Top Handle Turn Angle: Quarter Turn
Bottom Handle Turn Angle: 115° - 118°
Installation Type: Wall Mounted
Primary Material: Brass
Valve Material: Ceramic
Flow Restriction: 6.5 gpm
Water Pressure Maximum: 85 PSI
Water Pressure Minimum: 20 PSI
Water Pressure Recommended: 60 PSI

## PRODUCT DIMENSIONS









## www. phylrich.com

1261 Logan Avenue, Costa Mesa, California 92626. Phone: 714.361.4800 Fax: 714.617.3120