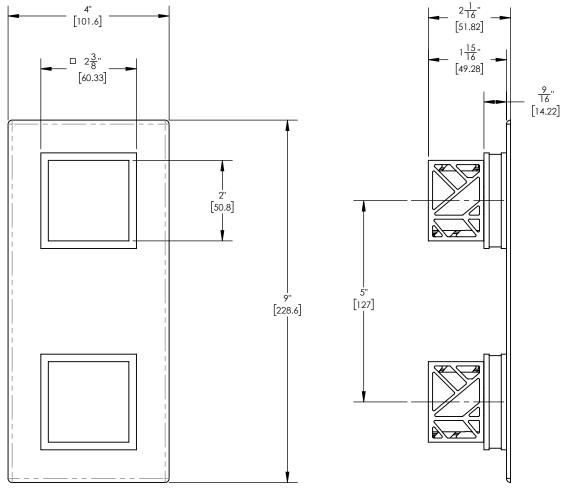

# PRODUCT FEATURES

Style: Transitional

- Collection: Jolie
- Temperature Controlled By Thermostatic
- Square Handles
- :

# TECHNICAL DETAILS

ADA Compliance: Yes Access Hole: 3" x 8" Number of Handles: 2 Handle Spread: 5" Top Handle Turn Angle: Quarter Turn Bottom Handle Turn Angle: 115° - 118° Installation Type: Wall Mounted Primary Material: Brass Valve Material: Brass Valve Material: Ceramic Flow Restriction: 6.5 gpm Water Pressure Maximum: 85 PSI Water Pressure Minimum: 20 PSI Water Pressure Recommended: 60 PSI



## PRODUCT DIMENSIONS

4-588



#### www. phylrich.com

1261 Logan Avenue, Costa Mesa, California 92626. Phone: 714.361.4800 Fax: 714.617.3120 CODES & STANDARDS ASME A112.181/ CSA B1251, ASME 112.18.2/ CSA B125.2, ANSI NSF, CEC

## WARRANTY

Mechanical Warranty: 10 Years from date of purchase. Finish Warranty: See catalog for further information.