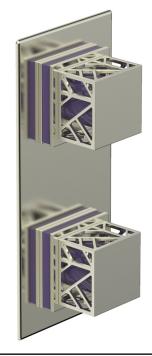

# PRODUCT FEATURES

Style: Transitional

- Collection: Jolie
- Temperature Controlled By Thermostatic
- Square Handles
- :

# TECHNICAL DETAILS

ADA Compliance: Yes Access Hole: 3" x 8" Number of Handles: 2 Handle Spread: 5" Top Handle Turn Angle: Quarter Turn Bottom Handle Turn Angle: 115° - 118° Installation Type: Wall Mounted Primary Material: Brass Valve Material: Brass Valve Material: Ceramic Flow Restriction: 6.5 gpm Water Pressure Maximum: 85 PSI Water Pressure Minimum: 20 PSI Water Pressure Recommended: 60 PSI