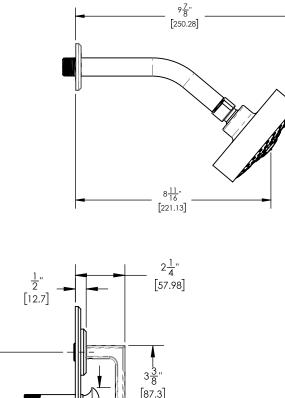

# Pressure Balance Shower and Diverter Set





# PRODUCT FEATURES

Style: Contemporary

- Collection: Diama
- Temperature Controlled By Pressure Balance Lever Handle

## TECHNICAL DETAILS

ADA Compliance: No Access Hole Diameter: 4 1/2" Handle Turn Angle: 115° Installation Type: Wall Mounted Primary Material: Brass Valve Material: Ceramic Flow Restriction: 1.8 gpm Water Pressure Maximum: 85 PSI Water Pressure Minimum: 20 PSI Water Pressure Recommended: 60 PSI

 $\Box 2\frac{1}{8}$ "

### PRODUCT DIMENSIONS





# [53.85] Ø4<u>7</u> [112.4] □ 5" [127] $\Box 2\frac{1}{8}"$ [53.85] 1'' [25.4]

**CODES & STANDARDS** ASME A112.181/ CSA B1251, ASME 112.18.2/ CSA B125.2, ANSI NSF, CEC

WARRANTY

Mechanical Warranty: 10 Years from date of purchase. Finish Warranty: See catalog for further information.

21/4" [55.58]

#### www. phylrich.com

1261 Logan Avenue, Costa Mesa, California 92626. Phone: 714.361.4800 Fax: 714.617.3120