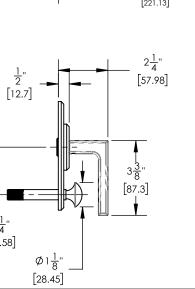

# Pressure Balance Shower and Diverter Set





# PRODUCT FEATURES

Style: Contemporary

- Collection: Diama
- Temperature Controlled By Pressure Balance Lever Handle

## TECHNICAL DETAILS

ADA Compliance: No Access Hole Diameter: 4 1/2" Handle Turn Angle: 115° Installation Type: Wall Mounted Primary Material: Brass Valve Material: Ceramic Flow Restriction: 1.8 gpm Water Pressure Maximum: 85 PSI Water Pressure Minimum: 20 PSI Water Pressure Recommended: 60 PSI

 $\Box 2\frac{1}{8}$ "

### PRODUCT DIMENSIONS





# [53.85] Ø4<u>7</u> [112.4] □ 5" [127] $\Box 2\frac{1}{8}"$ [53.85] 1'' [25.4]

**CODES & STANDARDS** ASME A112.181/ CSA B1251, ASME 112.18.2/ CSA B125.2, ANSI NSF, CEC

WARRANTY

Mechanical Warranty: 10 Years from date of purchase. Finish Warranty: See catalog for further information.

21/4" [55.58]

#### www. phylrich.com

1261 Logan Avenue, Costa Mesa, California 92626. Phone: 714.361.4800 Fax: 714.617.3120