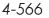

# Pressure Balance Shower and Diverter Set





# PRODUCT FEATURES

Style: Contemporary

- Collection: Diama
- Temperature Controlled By Pressure Balance Lever Handle

## TECHNICAL DETAILS

ADA Compliance: No Access Hole Diameter: 4 1/2" Handle Turn Angle: 115° Installation Type: Wall Mounted Primary Material: Brass Valve Material: Ceramic Flow Restriction: 1.8 gpm Water Pressure Maximum: 85 PSI Water Pressure Minimum: 20 PSI Water Pressure Recommended: 60 PSI

 $\Box 2\frac{1}{8}$ "

### PRODUCT DIMENSIONS





# [53.85] Ø4<u>7</u> [112.4] □ 5" [127] $\Box 2\frac{1}{8}"$ [53.85] 1'' [25.4]

**CODES & STANDARDS** ASME A112.181/ CSA B1251, ASME 112.18.2/ CSA B125.2, ANSI NSF, CEC

WARRANTY

Mechanical Warranty: 10 Years from date of purchase. Finish Warranty: See catalog for further information.

21/4" [55.58]

#### www. phylrich.com