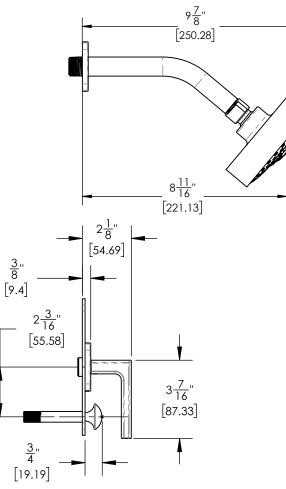

#### PRODUCT DIMENSIONS

 $\bigcirc 4\frac{7}{16}, \\ [112.4]$ 

ASME A112.181/ CSA B1251, ASME 112.18.2/ CSA B125.2, ANSI NSF, CEC