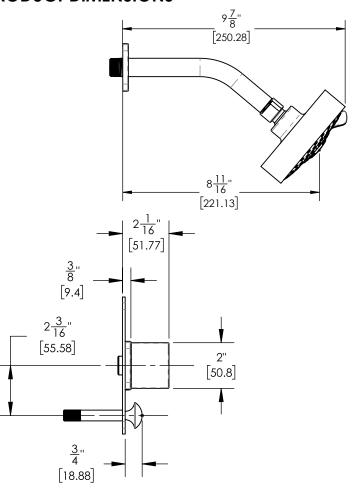

## PRODUCT DIMENSIONS

1261 Logan Avenue, Costa Mesa, California 92626. Phone: 714.361.4800 Fax: 714.617.3120

ASME A112.181/ CSA B1251, ASME 112.18.2/ CSA B125.2, ANSI NSF, CEC