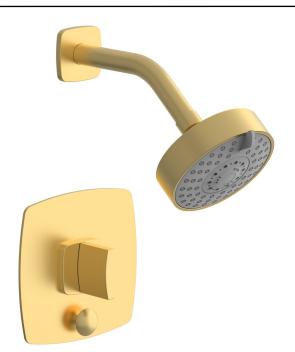

## PRODUCT FEATURES

- Style: Contemporary
- Collection: Radi
- Temperature Controlled By Pressure Balance
- Blade Handle

.