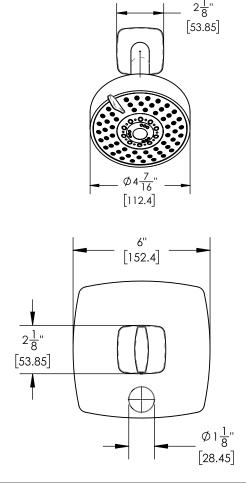

## PRODUCT DIMENSIONS

1261 Logan Avenue, Costa Mesa, California 92626. Phone: 714.361.4800 Fax: 714.617.3120

ASME A112.181/ CSA B1251, ASME 112.18.2/ CSA B125.2, ANSI NSF, CEC