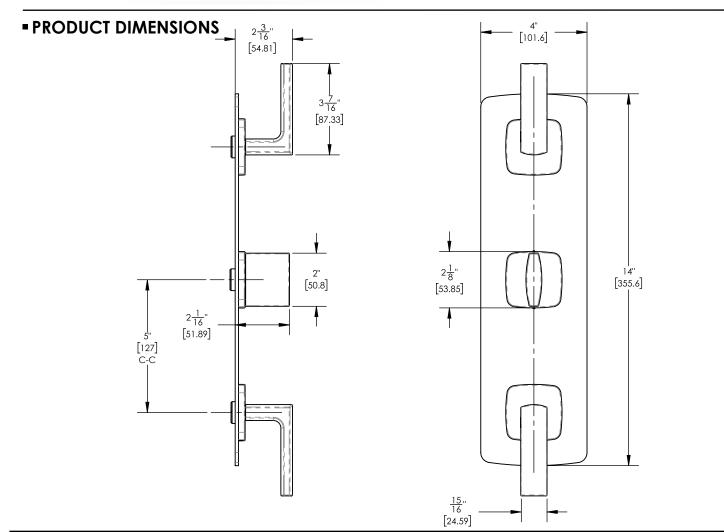

## TECHNICAL DETAILS

ADA Compliance: Yes Access Hole: 3" x 13" Number of Handles: 3 Handle Spread 5" Top Handle Turn Angle: Quarter Turn Bottom Handle Turn Angle: 115° Installation Type: Wall Mounted Primary Material: Brass Valve Material: Ceramic