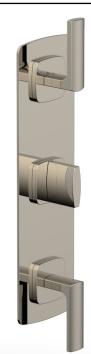

## PRODUCT FEATURES

Style: Contemporary

- Collection: Radi
- Temperature Controlled Thermostatic
- Lever Handles
- -

## TECHNICAL DETAILS

ADA Compliance: Yes Access Hole: 3" x 13" Number of Handles: 3 Handle Spread 5" Top Handle Turn Angle: Quarter Turn Bottom Handle Turn Angle: 115° Installation Type: Wall Mounted Primary Material: Brass Valve Material: Ceramic