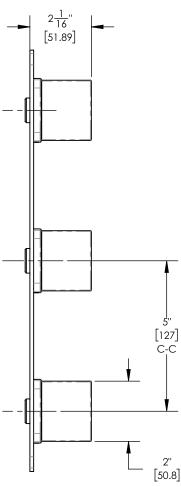

### TECHNICAL DETAILS

ADA Compliance: Yes Access Hole: 3" x 13" Number of Handles: 3 Handle Spread 5" Top Handle Turn Angle: Quarter Turn Bottom Handle Turn Angle: 115° Installation Type: Wall Mounted Primary Material: Brass Valve Material: Ceramic

## PRODUCT DIMENSIONS

 $2\frac{1}{8}$ " 14" [355.6] [53.85]

UPC

4'' [101.6]

ASME A112.181/ CSA B1251, ASME 112.18.2/ CSA B125.2, ANSI NSF, CEC