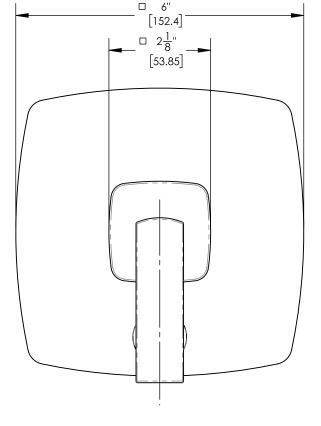

### PRODUCT DIMENSIONS

1261 Logan Avenue, Costa Mesa, California 92626.

Phone: 714.361.4800 Fax: 714.617.3120

ASME A112.181/ CSA B1251, ASME 112.18.2/ CSA B125.2, ANSI NSF, CEC