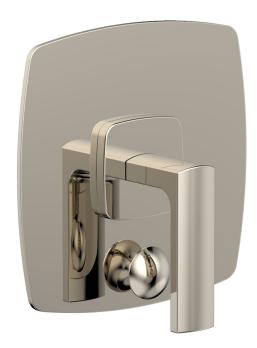

#### Pressure Balance Shower Plate w/ Diverter & Handle Trim Set

## PRODUCT FEATURES

Style: Contemporary

- Collection: Radi
- Temperature Controlled Pressure Balance
- Lever Handle
- .

### TECHNICAL DETAILS

ADA Compliance: No Access Hole Diameter: 5" Handle Turn Angle: 115° Installation Type: Wall Mounted Primary Material: Brass Valve Material: Ceramic