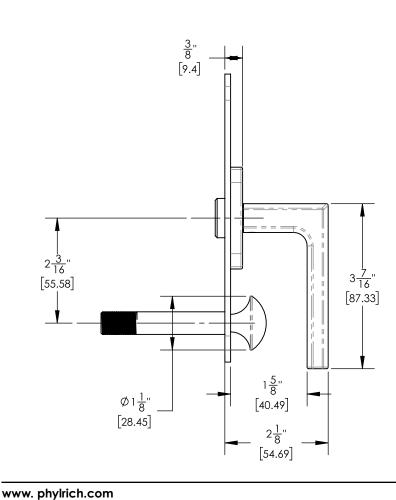

### PRODUCT DIMENSIONS

1261 Logan Avenue, Costa Mesa, California 92626.

Phone: 714.361.4800 Fax: 714.617.3120

ASME A112.181/ CSA B1251, ASME 112.18.2/ CSA B125.2, ANSI NSF, CEC