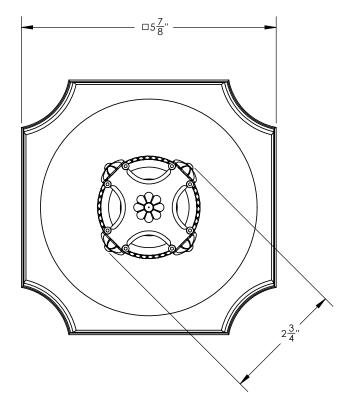

## **TECHNICAL DETAILS**

ADA Compliance: Yes Access Hole Diameter: 5" Handle Turn Angle: 115° Installation Type: Wall Mounted Primary Material: Brass Valve Material: Ceramic

## **PRODUCT FEATURES**

- Style: Baroque
- Collection: Marvelle
- Temperature Controlled By Pressure Balance
- Cross Handle