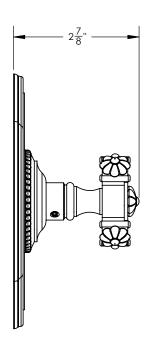

## **TECHNICAL DETAILS**

ADA Compliance: Yes Access Hole Diameter: 5" Handle Turn Angle: 115° Installation Type: Wall Mounted Primary Material: Brass Valve Material: Ceramic

## **PRODUCT FEATURES**

- Style: Baroque
- Collection: Marvelle
- Temperature Controlled By Pressure Balance
- Cross Handle