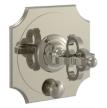

# Pressure Balance Shower and Diverter Set

## **PRODUCT FEATURES**

- Style: Baroque
- Collection: Couronne
- Temperature Controlled By Pressure Balance
- Cross Handle