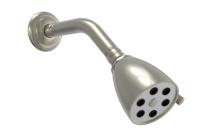

# Pressure Balance Shower and Diverter Set

## **PRODUCT FEATURES**

- Style: Baroque
- Collection: Couronne
- Temperature Controlled By Pressure Balance
- Cross Handle