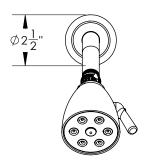

# Pressure Balance Shower and Diverter Set

# **TECHNICAL DETAILS**

ADA Compliance: No
Access Hole Diameter: 5"
Handle Turn Angle: 115°
Installation Type: Wall Mounted
Primary Material: Brass
Valve Material: Ceramic
Flow Restriction: 1.8 gpm
Water Pressure Maximum: 85 PSI
Water Pressure Minimum: 20 PSI
Water Pressure Recommended: 60 PSI