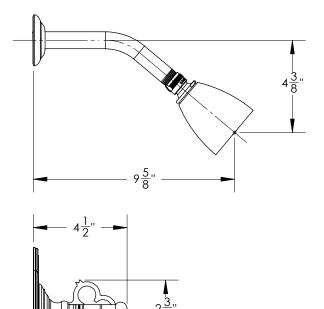

# **TECHNICAL DETAILS**

ADA Compliance: No
Access Hole Diameter: 5"
Handle Turn Angle: 115°
Installation Type: Wall Mounted
Primary Material: Brass
Valve Material: Ceramic
Flow Restriction: 1.8 gpm
Water Pressure Maximum: 85 PSI
Water Pressure Minimum: 20 PSI
Water Pressure Recommended: 60 PSI