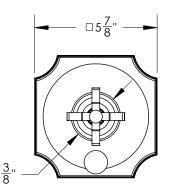

# **TECHNICAL DETAILS**

ADA Compliance: No
Access Hole Diameter: 5"
Handle Turn Angle: 115°
Installation Type: Wall Mounted
Primary Material: Brass
Valve Material: Ceramic
Flow Restriction: 1.8 gpm
Water Pressure Maximum: 85 PSI
Water Pressure Minimum: 20 PSI
Water Pressure Recommended: 60 PSI

## **PRODUCT FEATURES**

- Style: Baroque
- Collection: Couronne
- Temperature Controlled By Pressure Balance
- Cross Handle