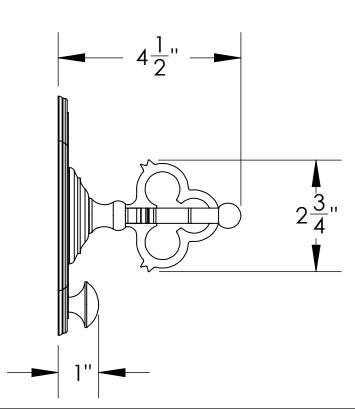

## **TECHNICAL DETAILS**

ADA Compliance: No Access Hole Diameter: 5" Handle Turn Angle: 115° Installation Type: Wall Mounted Primary Material: Brass Valve Material: Ceramic