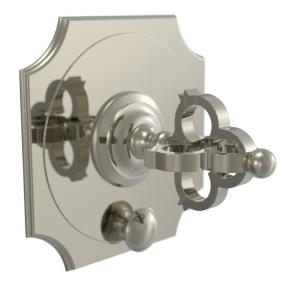

Pressure Balance Shower Plate with Diverter and Handle Trim Set

4-473

## **PRODUCT FEATURES**

- Style: Baroque
- Collection: Couronne
- Temperature Controlled By Pressure Balance
- Cross Handle