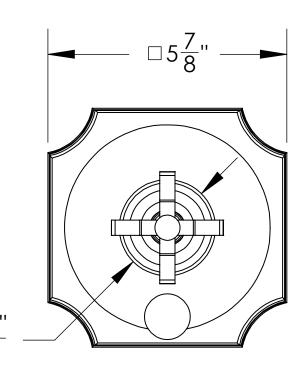

## **TECHNICAL DETAILS**

ADA Compliance: No Access Hole Diameter: 5" Handle Turn Angle: 115° Installation Type: Wall Mounted Primary Material: Brass Valve Material: Ceramic