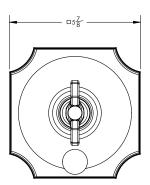

# Pressure Balance Shower and Diverter Set

## **TECHNICAL DETAILS**

ADA Compliance: Yes
Access Hole Diameter: 5"
Handle Turn Angle: 115°
Installation Type: Wall Mounted
Primary Material: Brass
Valve Material: Ceramic
Flow Restriction: 1.8 gpm
Water Pressure Maximum: 85 PSI
Water Pressure Minimum: 20 PSI
Water Pressure Recommended: 60 PSI

### **PRODUCT FEATURES**

- Style: Baroque
- Collection: Maison
- Temperature Controlled By Pressure Balance
- Blade Handle