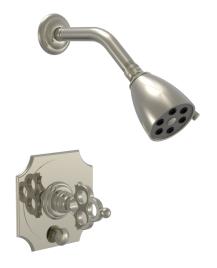

## **TECHNICAL DETAILS**

ADA Compliance: Yes
Access Hole Diameter: 5"
Handle Turn Angle: 115°
Installation Type: Wall Mounted
Primary Material: Brass
Valve Material: Ceramic
Flow Restriction: 1.8 gpm
Water Pressure Maximum: 85 PSI
Water Pressure Minimum: 20 PSI
Water Pressure Recommended: 60 PSI