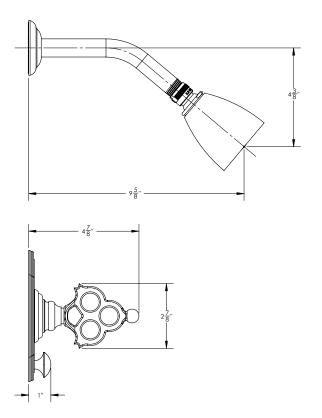

## **TECHNICAL DETAILS**

ADA Compliance: Yes
Access Hole Diameter: 5"
Handle Turn Angle: 115°
Installation Type: Wall Mounted
Primary Material: Brass
Valve Material: Ceramic
Flow Restriction: 1.8 gpm
Water Pressure Maximum: 85 PSI
Water Pressure Minimum: 20 PSI
Water Pressure Recommended: 60 PSI