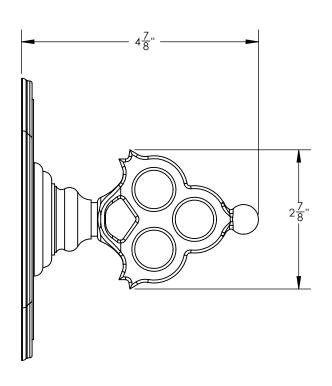

## **TECHNICAL DETAILS**

ADA Compliance: Yes Access Hole Diameter: 5" Handle Turn Angle: 115° Installation Type: Wall Mounted Primary Material: Brass Valve Material: Ceramic