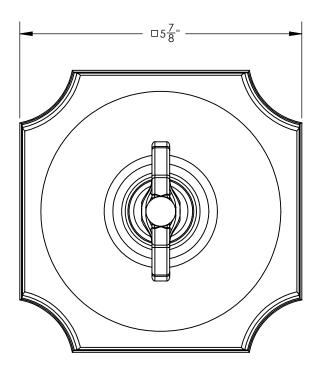

## **TECHNICAL DETAILS**

ADA Compliance: Yes Access Hole Diameter: 5" Handle Turn Angle: 115° Installation Type: Wall Mounted Primary Material: Brass Valve Material: Ceramic