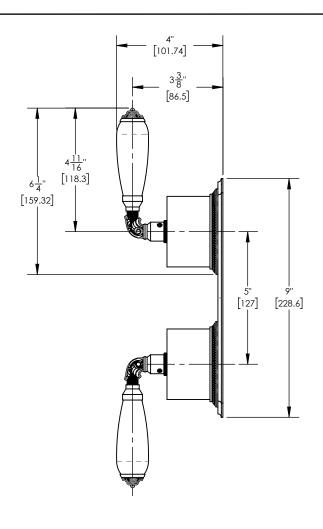

## ■ TECHNICAL DETAILS

ADA Compliance: Yes
Access Hole: 3" x 8"
Number of Handles: 2
Handle Spread: 5"
Top Handle Turn Angle: Quarter Turn
Bottom Handle Turn Angle: 115° - 118°
Installation Type: Wall Mounted
Primary Material: Brass
Valve Material: Ceramic
Flow Restriction: 6.5 gpm
Water Pressure Maximum: 85 PSI
Water Pressure Minimum: 20 PSI
Water Pressure Recommended: 60 PSI

## PRODUCT DIMENSIONS

www. phylrich.com

CODES & STANDARDS

Finish Warranty: See catalog for further information.