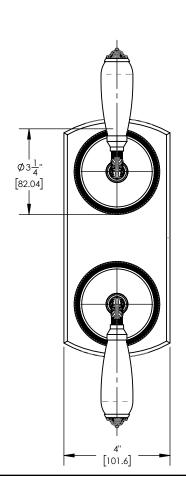

## ■ TECHNICAL DETAILS

ADA Compliance: Yes
Access Hole: 3" x 8"
Number of Handles: 2
Handle Spread: 5"
Top Handle Turn Angle: Quarter Turn
Bottom Handle Turn Angle: 115° - 118°
Installation Type: Wall Mounted
Primary Material: Brass
Valve Material: Ceramic
Flow Restriction: 6.5 gpm
Water Pressure Maximum: 85 PSI
Water Pressure Minimum: 20 PSI
Water Pressure Recommended: 60 PSI

## PRODUCT DIMENSIONS

www. phylrich.com

CODES & STANDARDS

Finish Warranty: See catalog for further information.