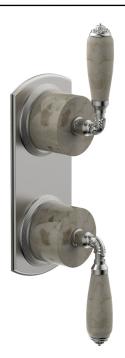

## PRODUCT FEATURES

- Style: Traditional
- Collection: Valencia
- Temperature Controlled By Thermostatic
- Beige Marble Lever Handles

.