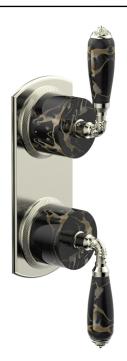

## PRODUCT FEATURES

- Style: Traditional
- Collection: Valencia
- Temperature Controlled By Thermostatic
- Black Marble Lever Handles

.