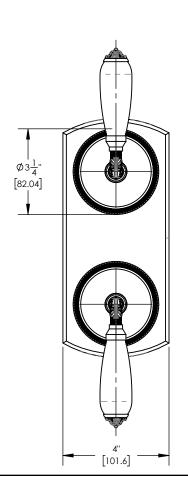

## ■ TECHNICAL DETAILS

ADA Compliance: Yes
Access Hole: 3" x 8"
Number of Handles: 2
Handle Spread: 5"
Top Handle Turn Angle: Quarter Turn
Bottom Handle Turn Angle: 115° - 118°
Installation Type: Wall Mounted
Primary Material: Brass
Valve Material: Ceramic
Flow Restriction: 6.5 gpm
Water Pressure Maximum: 85 PSI
Water Pressure Minimum: 20 PSI
Water Pressure Recommended: 60 PSI

## PRODUCT DIMENSIONS

www. phylrich.com

1261 Logan Avenue, Costa Mesa, California 92626.

Phone: 714.361.4800 Fax: 714.617.3120

CODES & STANDARDS

ASME A112.181/ CSA B1251, ASME 112.18.2/ CSA B125.2, ANSI NSF, CEC