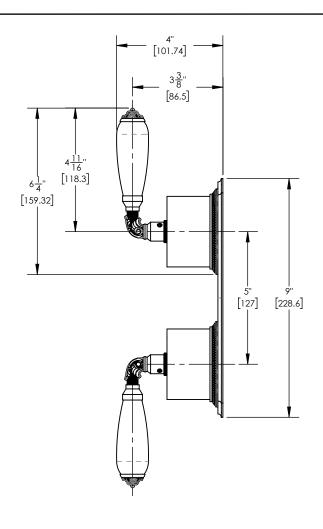

## ■ TECHNICAL DETAILS

ADA Compliance: Yes
Access Hole: 3" x 8"
Number of Handles: 2
Handle Spread: 5"
Top Handle Turn Angle: Quarter Turn
Bottom Handle Turn Angle: 115° - 118°
Installation Type: Wall Mounted
Primary Material: Brass
Valve Material: Ceramic
Flow Restriction: 6.5 gpm
Water Pressure Maximum: 85 PSI
Water Pressure Minimum: 20 PSI
Water Pressure Recommended: 60 PSI

## PRODUCT DIMENSIONS

www. phylrich.com

1261 Logan Avenue, Costa Mesa, California 92626.

Phone: 714.361.4800 Fax: 714.617.3120

CODES & STANDARDS

ASME A112.181/ CSA B1251, ASME 112.18.2/ CSA B125.2, ANSI NSF, CEC