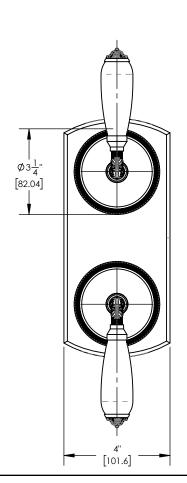

## ■ TECHNICAL DETAILS

ADA Compliance: Yes
Access Hole: 3" x 8"
Number of Handles: 2
Handle Spread: 5"
Top Handle Turn Angle: Quarter Turn
Bottom Handle Turn Angle: 115° - 118°
Installation Type: Wall Mounted
Primary Material: Brass
Valve Material: Ceramic
Flow Restriction: 6.5 gpm
Water Pressure Maximum: 85 PSI
Water Pressure Minimum: 20 PSI
Water Pressure Recommended: 60 PSI

## PRODUCT DIMENSIONS

www. phylrich.com

1261 Logan Avenue, Costa Mesa, California 92626. Phone: 714.361.4800 Fax: 714.617.3120