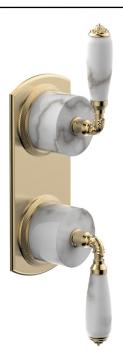

## PRODUCT FEATURES

- Style: Traditional
- Collection: Valencia
- Temperature Controlled By Thermostatic
- White Marble Lever Handles

.