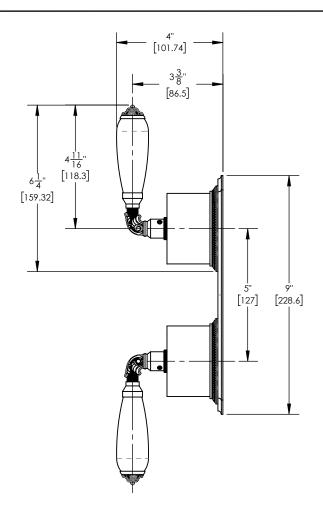

## ■ TECHNICAL DETAILS

ADA Compliance: Yes
Access Hole: 3" x 8"
Number of Handles: 2
Handle Spread: 5"
Top Handle Turn Angle: Quarter Turn
Bottom Handle Turn Angle: 115° - 118°
Installation Type: Wall Mounted
Primary Material: Brass
Valve Material: Ceramic
Flow Restriction: 6.5 gpm
Water Pressure Maximum: 85 PSI
Water Pressure Minimum: 20 PSI
Water Pressure Recommended: 60 PSI

## PRODUCT DIMENSIONS

www. phylrich.com

1261 Logan Avenue, Costa Mesa, California 92626. Phone: 714.361.4800 Fax: 714.617.3120