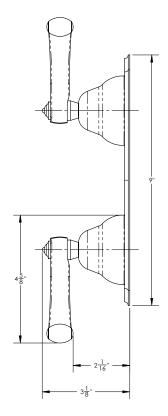

# **TECHNICAL DETAILS**

ADA Compliance: No
Access Hole: 3" x 8"
Number of Handles: Two
Handle Spread: 5"
Top Handle Turn Angle: Quarter Turn
Bottom Handle Turn Angle: 115-118"
Installation Type: Wall Mounted
Primary Material: Brass
Valve Material: Ceramic
Flow Rate: 6.5 GPM
Flow Restriction: 1.8 GPM per function
Water Pressure Maximum: 85 PSI