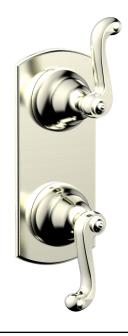

# Thermostatic Valve w/Volume Control or Diverter

### **PRODUCT FEATURES**

- Style: Traditional
- Collection: Revere & Savannah
- Temperature Controlled By Thermostatic
- Lever Handles