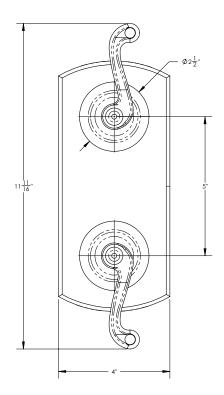

# **TECHNICAL DETAILS**

ADA Compliance: No
Access Hole: 3" x 8"
Number of Handles: Two
Handle Spread: 5"
Top Handle Turn Angle: Quarter Turn
Bottom Handle Turn Angle: 115-118"
Installation Type: Wall Mounted
Primary Material: Brass
Valve Material: Ceramic
Flow Rate: 6.5 GPM
Flow Restriction: 1.8 GPM per function
Water Pressure Maximum: 85 PSI