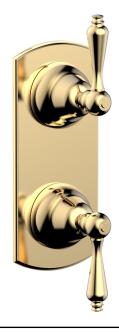

## Thermostatic Valve w/Volume Control or Diverter

4-420

#### **PRODUCT FEATURES**

- Style: Traditional
- Collection: Revere & Savannah
- Temperature Controlled By Thermostatic
- Lever Handles