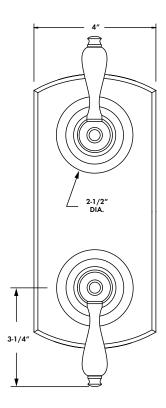

# **TECHNICAL DETAILS**

ADA Compliance: No
Access Hole: 3" x 8"
Number of Handles: Two
Handle Spread: 5"
Top Handle Turn Angle: Quarter Turn
Bottom Handle Turn Angle: 115-118"
Installation Type: Wall Mounted
Primary Material: Brass
Valve Material: Ceramic
Flow Rate: 6.5 GPM
Flow Restriction: 1.8 GPM per function
Water Pressure Maximum: 85 PSI