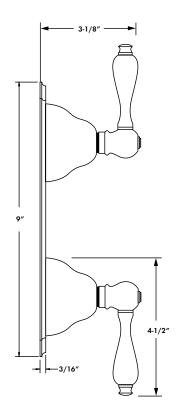

# **TECHNICAL DETAILS**

ADA Compliance: No
Access Hole: 3" x 8"
Number of Handles: Two
Handle Spread: 5"
Top Handle Turn Angle: Quarter Turn
Bottom Handle Turn Angle: 115-118"
Installation Type: Wall Mounted
Primary Material: Brass
Valve Material: Ceramic
Flow Rate: 6.5 GPM
Flow Restriction: 1.8 GPM per function
Water Pressure Maximum: 85 PSI