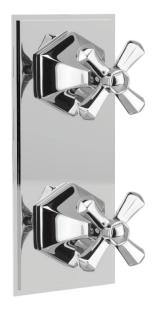

# Thermostatic Valve w/Volume Control or Diverter

4-392

### **PRODUCT FEATURES**

- Style: Traditional
- Collection: Le Verre & La Crosse
- Temperature Controlled By Thermostatic
- Cross Handles