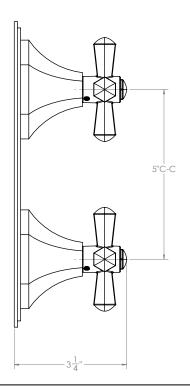

# **TECHNICAL DETAILS**

ADA Compliance: Yes
Access Hole: 3" x 8"
Number of Handles: Two
Handle Spread: 5"
Top Handle Turn Angle: Quarter Turn
Bottom Handle Turn Angle: 115-118°
Installation Type: Wall Mounted
Primary Material: Brass
Valve Material: Ceramic
Flow Rate: 6.5 GPM
Flow Restriction: 1.8 GPM per function
Water Pressure Maximum: 85 PSI
Water Pressure Minimum: 20 PSI