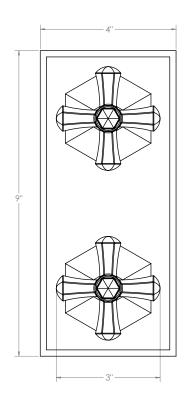

# **TECHNICAL DETAILS**

ADA Compliance: Yes
Access Hole: 3" x 8"
Number of Handles: Two
Handle Spread: 5"
Top Handle Turn Angle: Quarter Turn
Bottom Handle Turn Angle: 115-118°
Installation Type: Wall Mounted
Primary Material: Brass
Valve Material: Ceramic
Flow Rate: 6.5 GPM
Flow Restriction: 1.8 GPM per function
Water Pressure Maximum: 85 PSI
Water Pressure Minimum: 20 PSI