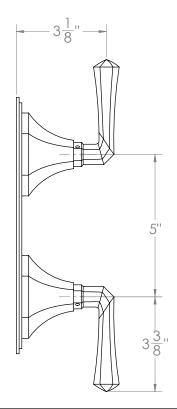

# **TECHNICAL DETAILS**

ADA Compliance: Yes
Access Hole: 3" x 8"
Number of Handles: Two
Handle Spread: 5"
Top Handle Turn Angle: Quarter Turn
Bottom Handle Turn Angle: 115-118°
Installation Type: Wall Mounted
Primary Material: Brass
Valve Material: Ceramic
Flow Rate: 6.5 GPM
Flow Restriction: 1.8 GPM per function
Water Pressure Maximum: 85 PSI
Water Pressure Minimum: 20 PSI