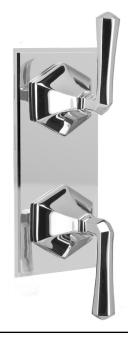

## Thermostatic Valve w/ Volume Control or Diverter

### **PRODUCT FEATURES**

- Style: Traditional
- Collection: Le Verre & La Crosse
- Temperature Controlled By Thermostatic
- Lever Handles