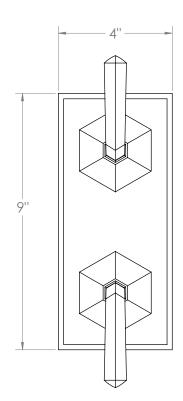

# **TECHNICAL DETAILS**

ADA Compliance: Yes
Access Hole: 3" x 8"
Number of Handles: Two
Handle Spread: 5"
Top Handle Turn Angle: Quarter Turn
Bottom Handle Turn Angle: 115-118°
Installation Type: Wall Mounted
Primary Material: Brass
Valve Material: Ceramic
Flow Rate: 6.5 GPM
Flow Restriction: 1.8 GPM per function
Water Pressure Maximum: 85 PSI
Water Pressure Minimum: 20 PSI