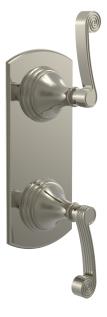

#### Mini Thermostatic Shower Trim

#### **PRODUCT FEATURES**

- Style: Traditional
- Collection: 3Ring
- Temperature Controlled By Thermostatic
- Lever Handles