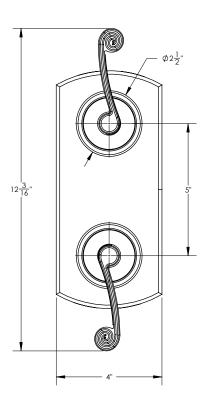

### **TECHNICAL DETAILS**

ADA Compliance: Yes Access Hole: 2" x 7" Number of Handles: Two Handle Spread: 5" Top Handle Turn Angle: Quarter Turn Bottom Handle Turn Angle: 115-118" Installation Type: Wall Mounted Primary Material: Brass Valve Material: Ceramic Flow Rate: 6.5 GPM Flow Restriction: 1.8 GPM per function Water Pressure Maximum: 85 PSI Water Pressure Minimum: 20 PSI