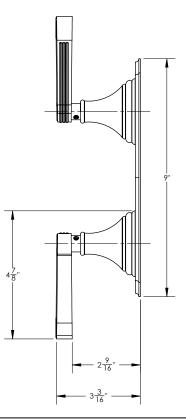

### **TECHNICAL DETAILS**

ADA Compliance: Yes Access Hole: 2" x 7" Number of Handles: Two Handle Spread: 5" Top Handle Turn Angle: Quarter Turn Bottom Handle Turn Angle: 115-118" Installation Type: Wall Mounted Primary Material: Brass Valve Material: Ceramic Flow Rate: 6.5 GPM Flow Restriction: 1.8 GPM per function Water Pressure Maximum: 85 PSI Water Pressure Minimum: 20 PSI