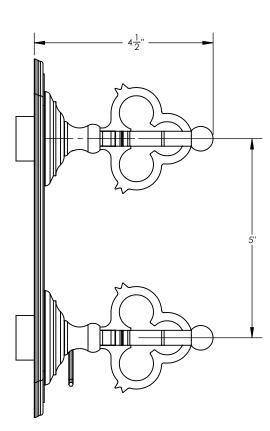

## **TECHNICAL DETAILS**

ADA Compliance: Yes Access Hole: 3" x 8" Number of Handles: Two Handle Spread: 5" Top Handle Turn Angle: Quarter Turn Bottom Handle Turn Angle: 115-118" Installation Type: Wall Mounted Primary Material: Brass Valve Material: Ceramic Flow Rate: 6.5 GPM Flow Restriction: 1.8 GPM per function Water Pressure Maximum: 85 PSI Water Pressure Minimum: 20 PSI