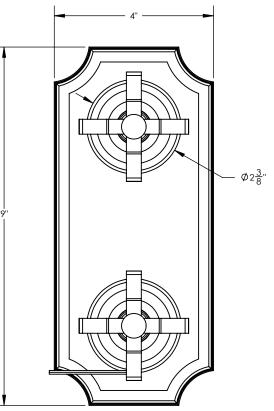

## **TECHNICAL DETAILS**

ADA Compliance: Yes Access Hole: 3" x 8" Number of Handles: Two Handle Spread: 5" Top Handle Turn Angle: Quarter Turn Bottom Handle Turn Angle: 115-118" Installation Type: Wall Mounted Primary Material: Brass Valve Material: Ceramic Flow Rate: 6.5 GPM Flow Restriction: 1.8 GPM per function Water Pressure Maximum: 85 PSI Water Pressure Minimum: 20 PSI