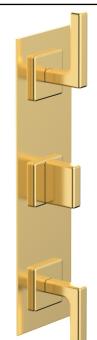

### PRODUCT DIMENSIONS

# TECHNICAL DETAILS

ADA Compliance: No Access Hole: 3" x 13" Number of Handles: 3 Handle Spread 5" Top Handle Turn Angle: Quarter Turn Bottom Handle Turn Angle: 115° Installation Type: Wall Mounted Primary Material: Brass Valve Material: Ceramic