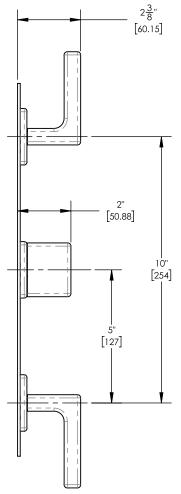

### PRODUCT DIMENSIONS

# TECHNICAL DETAILS

ADA Compliance: No Access Hole: 3" x 13" Number of Handles: 3 Handle Spread 5" Top Handle Turn Angle: Quarter Turn Bottom Handle Turn Angle: 115° Installation Type: Wall Mounted Primary Material: Brass Valve Material: Ceramic