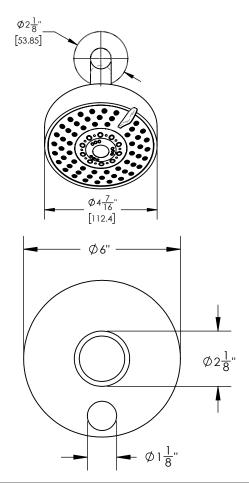

## ■ TECHNICAL DETAILS

ADA Compliance: No Access Hole Diameter: 5" Handle Turn Angle: 115° Installation Type: Wall Mounted Primary Material: Brass Valve Material: Ceramic Flow Restriction: 1.8 gpm Water Pressure Maximum: 85 PSI Water Pressure Minimum: 20 PSI Water Pressure Recommended: 60 PSI