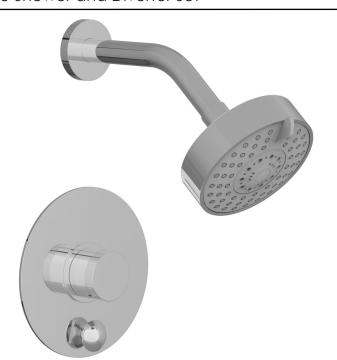

## PRODUCT FEATURES

- Style: Contemporary
- Collection: Basic II
- Temperature Controlled By Pressure Balance
- Knurled Handle

.

## ■ TECHNICAL DETAILS

ADA Compliance: No Access Hole Diameter: 5" Handle Turn Angle: 115° Installation Type: Wall Mounted Primary Material: Brass Valve Material: Ceramic Flow Restriction: 1.8 gpm Water Pressure Maximum: 85 PSI Water Pressure Minimum: 20 PSI Water Pressure Recommended: 60 PSI