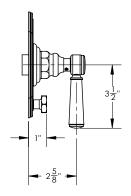

# **TECHNICAL DETAILS**

ADA Compliance: Yes
Access Hole Diameter: 5"
Handle Turn Angle: 115°
Installation Type: Wall Mounted
Primary Material: Brass
Valve Material: Ceramic
Flow Restriction: 1.8 gpm
Water Pressure Maximum: 85 PSI
Water Pressure Minimum: 20 PSI
Water Pressure Recommended: 60 PSI