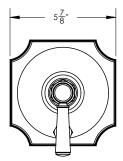

# **TECHNICAL DETAILS**

ADA Compliance: Yes
Access Hole Diameter: 5"
Handle Turn Angle: 115°
Installation Type: Wall Mounted
Primary Material: Brass
Valve Material: Ceramic
Flow Restriction: 1.8 gpm
Water Pressure Maximum: 85 PSI
Water Pressure Minimum: 20 PSI
Water Pressure Recommended: 60 PSI