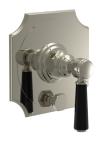

# Pressure Balance Shower and Diverter Set

### **PRODUCT FEATURES**

- Style: Traditional
- Collection: Henri
- Temperature Controlled By Pressure Balance
- Lever Handle