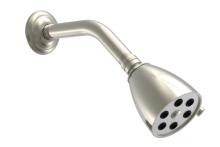

# Pressure Balance Shower and Diverter Set

### **PRODUCT FEATURES**

- Style: Traditional
- Collection: Henri
- Temperature Controlled By Pressure Balance
- Lever Handle