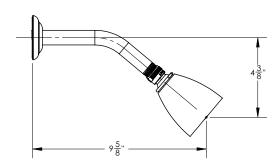

# **TECHNICAL DETAILS**

ADA Compliance: Yes
Access Hole Diameter: 5"
Handle Turn Angle: 115°
Installation Type: Wall Mounted
Primary Material: Brass
Valve Material: Ceramic
Flow Restriction: 1.8 gpm
Water Pressure Maximum: 85 PSI
Water Pressure Minimum: 20 PSI
Water Pressure Recommended: 60 PSI