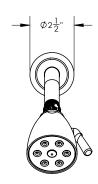

# **TECHNICAL DETAILS**

ADA Compliance: Yes
Access Hole Diameter: 5"
Handle Turn Angle: 115°
Installation Type: Wall Mounted
Primary Material: Brass
Valve Material: Ceramic
Flow Restriction: 1.8 gpm
Water Pressure Maximum: 85 PSI
Water Pressure Minimum: 20 PSI
Water Pressure Recommended: 60 PSI