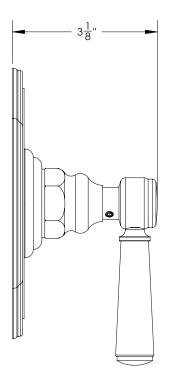

## **TECHNICAL DETAILS**

ADA Compliance: Yes Access Hole Diameter: 5" Handle Turn Angle: 115° Installation Type: Wall Mounted Primary Material: Brass Valve Material: Ceramic