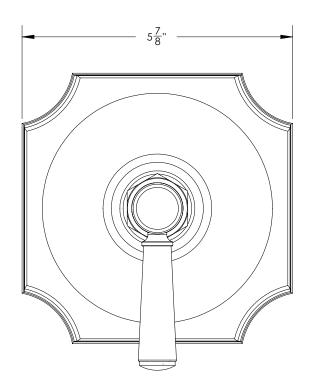

## **TECHNICAL DETAILS**

ADA Compliance: Yes Access Hole Diameter: 5" Handle Turn Angle: 115° Installation Type: Wall Mounted Primary Material: Brass Valve Material: Ceramic