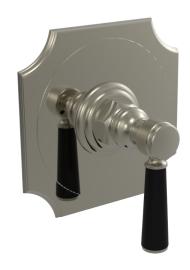

Defining Luxury Since 1959

Shower Plate and Handle Trim

4-159

## **PRODUCT FEATURES**

- Style: Traditional
- Collection: Henri
- Temperature Controlled By Pressure balance
- Lever Handle