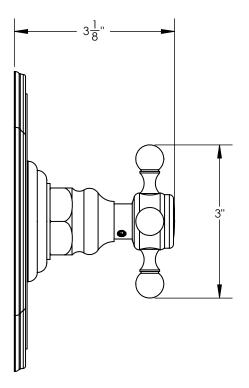

## **TECHNICAL DETAILS**

ADA Compliance: Yes Access Hole Diameter: 5" Handle Turn Angle: 115° Installation Type: Wall Mounted Primary Material: Brass Valve Material: Ceramic