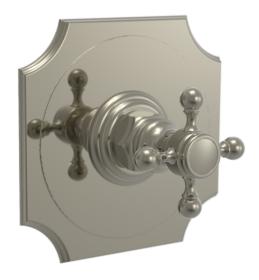

Defining Luxury Since 1959

Shower Plate and Handle Trim

4-157

## **PRODUCT FEATURES**

- Style: Traditional
- Collection: Henri
- Temperature Controlled By Pressure Balance
- Cross Handle