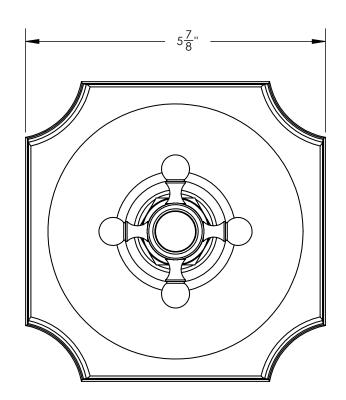

## **TECHNICAL DETAILS**

ADA Compliance: Yes Access Hole Diameter: 5" Handle Turn Angle: 115° Installation Type: Wall Mounted Primary Material: Brass Valve Material: Ceramic